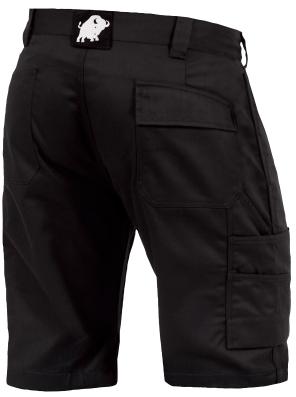

## **FEATURES**

- Slanted front pockets, and wide tough belt loops
- Twin back pockets one with velcro flap
- Cargo pockets on both legs, ruler pocket on right side
- Button waist closure