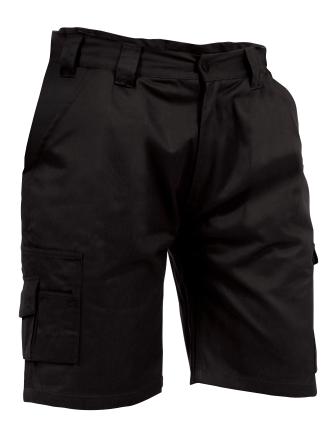

# SHORT 310GSM COTTON

CODE: 19002BK (SRBCOCG) / COLOUR: Black / SIZES: 77, 82, 87, 92, 97, 102, 107, 112, 117

## **FEATURES**

- Slanted front pockets, and wide tough belt loops
- Twin back pockets one with velcro flap
- Cargo pockets on both legs, ruler pocket on right side
- Button waist closure

#### **FABRIC**

310gsm Cotton Twill.