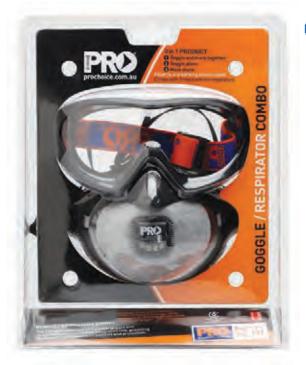

# GOGGLE / RESPIRATOR COMBO

WHY WOULD YOU WANT YOUR WORKFORCE IN ANYTHING ELSE?

Scan your SmartPhone here to see the entire ProChoice range

The FilterSpec<sup>™</sup> Pro Goggle / Mask Combo, enhances fit, breathing resistance and filtration efficiency due to the optimal seal created, which cannot be duplicated when used as an individual goggle and respirator.

Pack includes black holder, 3 filters and goggle with Clear HC & Anti-FogLens.

# FilterSpec<sup>™</sup> Pro Goggle / Mask Combo

- Optimal Fit, Breathing Resistance and Filtration
- · Minimizes Lens Fogging due to seal created
- · Fully adjustable strap to achieve the optimal fit & comfort

# Goggle

- Certified to AS/NZS1337.1:2010
- Anti-Fog, Anti-Scratch, Medium Impact Protection Lens
- Fully adjustable strap to achieve the optimal fit & comfort
- Can be worn over most prescription eyewear
- 5.5 base curve, one piece lens offers unobstructed viewing

# Mask

- · Protects against nuisance-level organic vapours in addition to P2 rating
- · Moulded nosepiece for close fit
- QuickLock straps for easy fit and release
- Exhalation ProValve for extra airflow