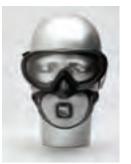

# GOGGLE / RESPIRATOR COMBO

WHY WOULD YOU WANT YOUR WORKFORCE IN ANYTHING ELSE?

Scan your SmartPhone here to see the entire ProChoice range

The FilterSpec<sup>™</sup> Pro Goggle / Mask Combo, enhances fit, breathing resistance and filtration efficiency due to the optimal seal created, which cannot be duplicated when used as an individual goggle and respirator.

# FilterSpec<sup>™</sup> Pro Goggle / Mask Combo

- Optimal Fit, Breathing Resistance and Filtration
- · Minimizes Lens Fogging due to seal created
- · Fully adjustable strap to achieve the optimal fit & comfort

Goggle and **Respirator Combo** 

Goggle Only

**Respirator Only** 

luced fo