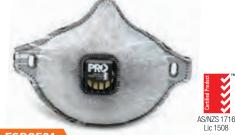

# Mask

- · Protects against nuisance-level organic vapours in addition to P2 rating
- · Moulded nosepiece for close fit
- QuickLock straps for easy fit and release
- Exhalation ProValve for extra airflow

#### FilterSpec<sup>™</sup>PR0P2 Replacment Mask with Carbon Filter

- · Protects against nuisance-level organic vapours in addition to P2 rating
- · Moulded nosepiece for close fit
- QuickLock straps for easy fit and release
- · ProValve for increased exhalation efficiency and
- comfort reduces heat build up under mask. Qty/Box - 10
- Qty/Carton 20 Boxes