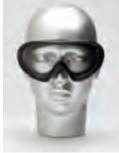

# Goggle

- Certified to AS/NZS1337.1:2010
- Anti-Fog, Anti-Scratch, Medium Impact Protection Lens
- Fully adjustable strap to achieve the optimal fit & comfort
- Can be worn over most prescription eyewear
- 5.5 base curve, one piece lens offers unobstructed viewing

Goggle and **Respirator Combo** 

Goggle Only

**Respirator Only** 

luced fo