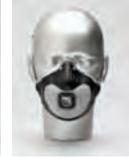

# GOGGLE / RESPIRATOR COMBO

WHY WOULD YOU WANT YOUR WORKFORCE IN ANYTHING ELSE?

Scan your SmartPhone here to see the entire ProChoice range

The FilterSpec<sup>™</sup> Pro Goggle / Mask Combo, enhances fit, breathing resistance and filtration efficiency due to the optimal seal created, which cannot be duplicated when used as an individual goggle and respirator.

Pack includes black holder, 3 filters and goggle with Clear HC & Anti-FogLens.

# FilterSpec<sup>™</sup> Pro Goggle / Mask Combo

- Optimal Fit, Breathing Resistance and Filtration
- · Minimizes Lens Fogging due to seal created
- · Fully adjustable strap to achieve the optimal fit & comfort

# Goggle

- Certified to AS/NZS1337.1:2010
- Anti-Fog, Anti-Scratch, Medium Impact Protection Lens
- Fully adjustable strap to achieve the optimal fit & comfort
- Can be worn over most prescription eyewear
- 5.5 base curve, one piece lens offers unobstructed viewing

# Mask

- · Protects against nuisance-level organic vapours in addition to P2 rating
- · Moulded nosepiece for close fit
- QuickLock straps for easy fit and release
- Exhalation ProValve for extra airflow